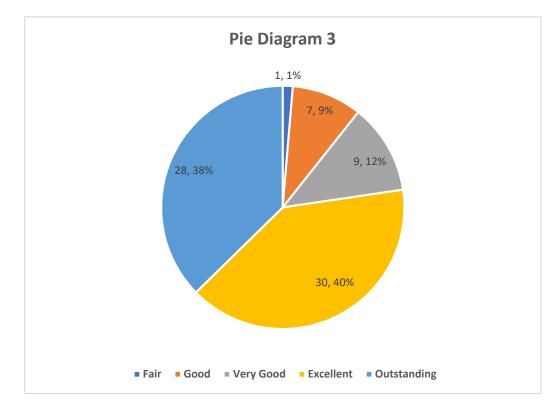

# 3 Stimulation for youe support

| Sr. No | Description | Total   | Percentage |
|--------|-------------|---------|------------|
|        | Column1     | Column2 | Column3    |
| 1      | Fair        | 1       | 1%         |
| 2      | Good        | 7       | 9%         |
| 3      | Very Good   | 9       | 12%        |
| 4      | Excellent   | 30      | 40%        |
| 5      | Outstanding | 28      | 38%        |
|        | Total:      | 75      | 100%       |