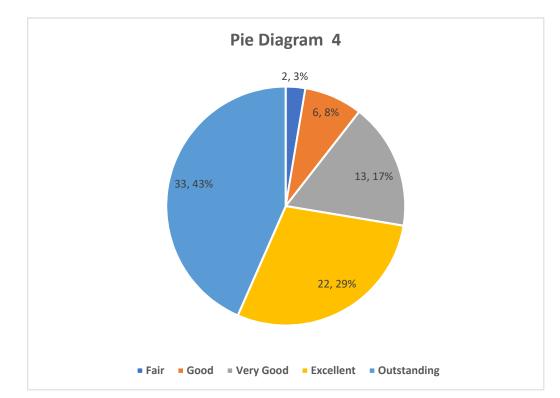

# 4 Opportunity for active participation

| Sr. No | Description | Total   | Percentage |
|--------|-------------|---------|------------|
|        | Column1     | Column2 | Column3    |
| 1      | Fair        | 2       | 3%         |
| 2      | Good        | 6       | 8%         |
| 3      | Very Good   | 13      | 17%        |
| 4      | Excellent   | 22      | 29%        |
| 5      | Outstanding | 33      | 43%        |
|        | Total:      | 76      | 100%       |