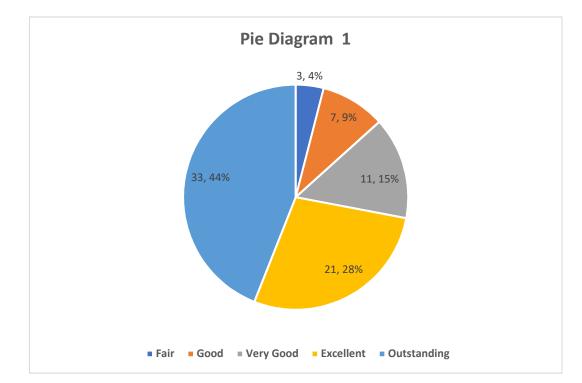

#### ALUMNAI FEEDBACK ABOUT COLLEG FOR THE ACADEMIC YEAR 2018-19

**1** Motivation to come back to College

| Sr. No | Description | Total | Percentage |
|--------|-------------|-------|------------|
| 1      | Fair        | 3     | 4%         |
| 2      | Good        | 7     | 9%         |
| 3      | Very Good   | 11    | 15%        |
| 4      | Excellent   | 21    | 28%        |
| 5      | Outstanding | 33    | 44%        |
|        | Total:      | 75    | 100%       |