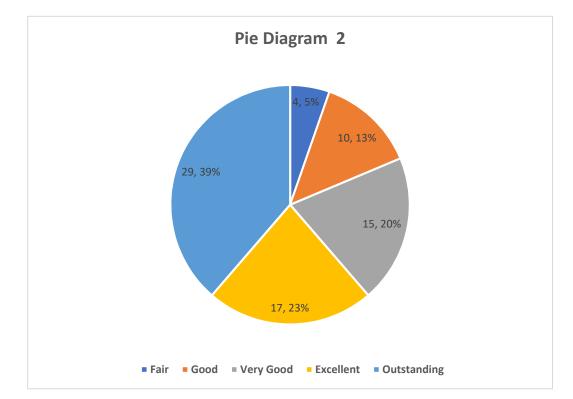

## 2 Clarity of expectations from the Alumni

| Sr. No | Description | Total   | Percentage |
|--------|-------------|---------|------------|
|        | Column1     | Column2 | Column3    |
| 1      | Fair        | 4       | 5%         |
| 2      | Good        | 10      | 13%        |
| 3      | Very Good   | 15      | 20%        |
| 4      | Excellent   | 17      | 23%        |
| 5      | Outstanding | 29      | 39%        |
|        | Total:      | 75      | 100%       |