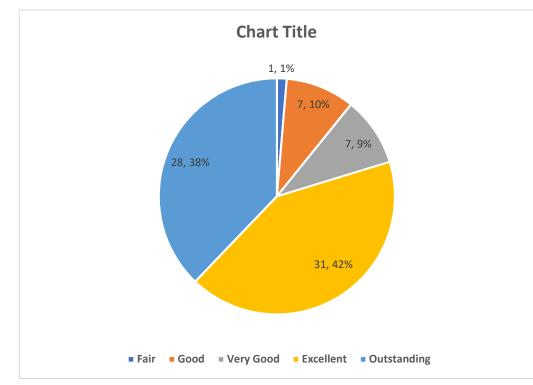

## 9 Feedback provided on your work

| Sr. No | Description | Total   | Percentage |
|--------|-------------|---------|------------|
|        | Column1     | Column2 | %          |
| 1      | Fair        | 1       | 1%         |
| 2      | Good        | 7       | 10%        |
| 3      | Very Good   | 7       | 9%         |
| 4      | Excellent   | 31      | 42%        |
| 5      | Outstanding | 28      | 38%        |
|        | Total:      | 74      | 100%       |