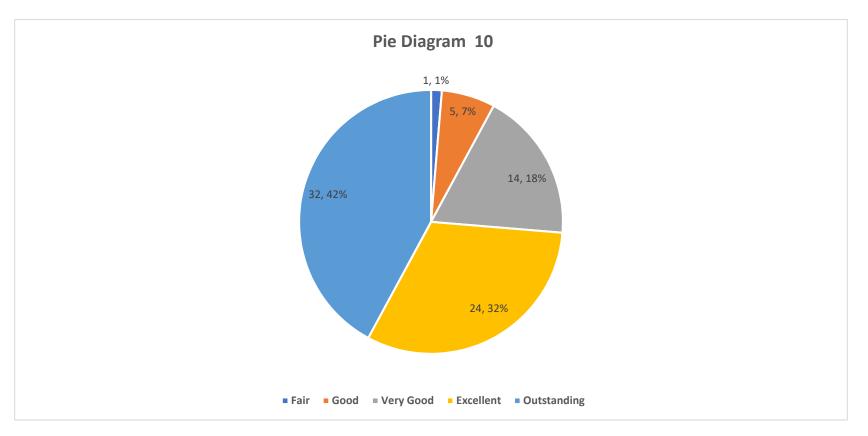

## 10 Implementation of suggestions made by you

| Sr. No | Description | Total   | Percentage |
|--------|-------------|---------|------------|
|        | Column1     | Column2 | %          |
| 1      | Fair        | 1       | 1%         |
| 2      | Good        | 5       | 7%         |
| 3      | Very Good   | 14      | 18%        |
| 4      | Excellent   | 24      | 32%        |
| 5      | Outstanding | 32      | 42%        |
|        | Total:      | 76      | 100%       |